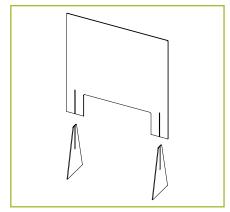

# **ASSEMBLING YOUR NEW PROTECTIVE SHIELD**

Align vertical cuts in the shield with same cuts in the base pieces. Slide the shield down into the slots.