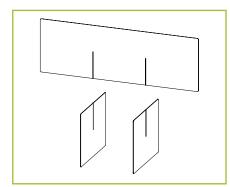

### **SDP-A-24 & SDP-B-24 SHIPMENT CONTENTS:**

- □ 1 Plexiglass Guard Base
- □ 1 Plexiglass Shield Top

## **SDP-C-24 & SDP-D-24 SHIPMENT CONTENTS:**

- □ 2 Plexiglass Guard Base Pieces
- □ 1 Plexiglass Shield Top