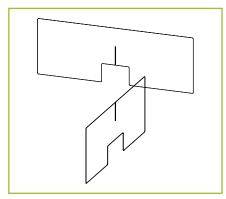

# **ASSEMBLING YOUR NEW PROTECTIVE SHIELD**

Align vertical cuts in the shield with same cuts in the base pieces. Slide the shield down into the slots.