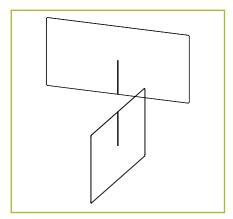

# **ASSEMBLING YOUR NEW PROTECTIVE SHIELD**

Align vertical cuts in the shield with same cuts in the base pieces. Slide the shield down into the slots.